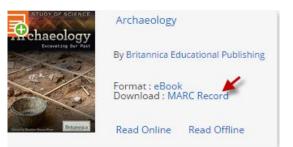

3. You can now click on 'Download: MARC Record' for each title you have purchased.

FAQ's: Please refer to the Britannica E-STAX FAQs for full details or email bol@eb.com.au

©2015 Encyclopædia Britannica, Inc. Britannica, Encyclopædia Britannica and the Thistle logo are trademarks of Encyclopædia Britannica, Inc. All other brand and product names are the trademarks of their respective companies. All rights reserved.