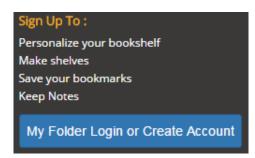

## Downloading MARC records

For the Administrator to download MARC records to integrate them into your library catalogue:

- 1. First, you must be logged in to your Britannica E-STAX account.
- 2. Click on 'My Folder Login' and enter your Administrator Login and Password: